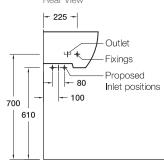

#### **Technical Details**

Top View

Weight: 8kg Appr

# **Installation Notes:**

- For best results, the walls must be square, plumb and level.
- Basin must be secured using the supplied anchors and bolts.
- Wall bracing recommended for timber stud wall installations.