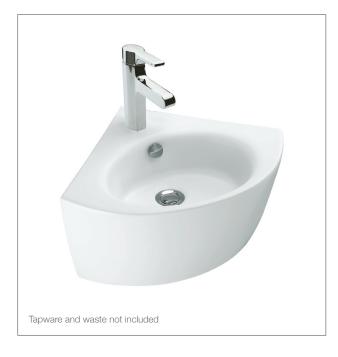

# **Product**

• Ove corner basin

Kohler Code 19960W-00

- Chrome overflow cover
- Wall fixing bolts and anchors

# **Features**

- Centre tap hole only
- Overflow outlet
- Designed for corner installation
- Vitreous china