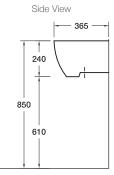

# **Product**

• Ove corner basin

Kohler Code 19960W-00



- Chrome overflow cover
- Wall fixing bolts and anchors

# **Features**

- Centre tap hole only
- Overflow outlet
- Designed for corner installation
- Vitreous china

# **Optional Accessories**

- Tapware (page 6.0.1)
- Generic basin accessories (section 1.8)



# **Related Products**

Ove basins

• Ove toilets

• Ove baths

#### **Technical Details**

Top View



Weight: 8kg Appr





# **Installation Notes:**

- For best results, the walls must be square, plumb and level.
- Basin must be secured using the supplied anchors and bolts.
- Wall bracing recommended for timber stud wall installations.