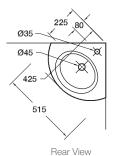

# **Product**

• Ove corner basin

Kohler Code 19960W-00



- Chrome overflow cover
- Wall fixing bolts and anchors

# **Features**

- Centre tap hole only
- Overflow outlet
- Designed for corner installation
- Vitreous china

# **Optional Accessories**

- Tapware (page 6.0.1)
- Generic basin accessories (section 1.8)



# **Related Products**

Ove basins

• Ove toilets

• Ove baths

#### **Technical Details**

Top View



Weight: 8kg Appr





# **Installation Notes:**

- For best results, the walls must be square, plumb and level.
- Basin must be secured using the supplied anchors and bolts.
- Wall bracing recommended for timber stud wall installations.